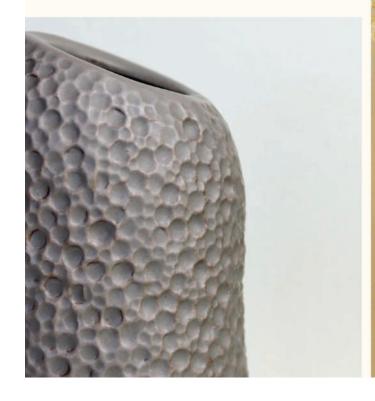

## Handpaint Floral

Beautiful hand-painted flowers combined with bold colors, perfect as a spring and summer decoration.

Coral Reef vases and planters gather inspiration from nature with the visual interpretation of corals.