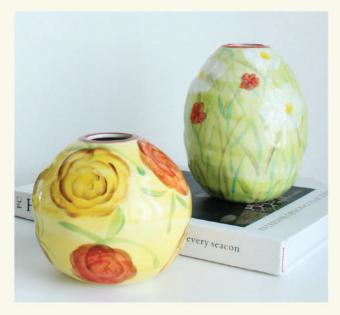

## Handpaint Floral

Beautiful hand-painted flowers combined with bold colors, perfect as a spring and summer decoration.

Coral Reef vases and planters gather inspiration from nature with the visual interpretation of corals.