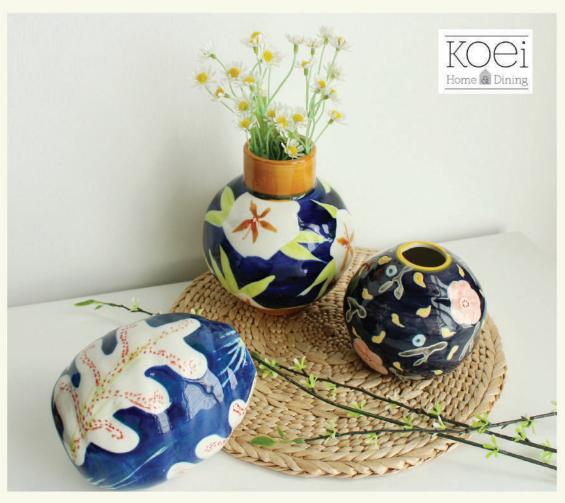

## Handpaint Floral

Beautiful hand-painted flowers combined with bold colors, perfect as a spring and summer decoration.

Coral Reef vases and planters gather inspiration from nature with the visual interpretation of corals.