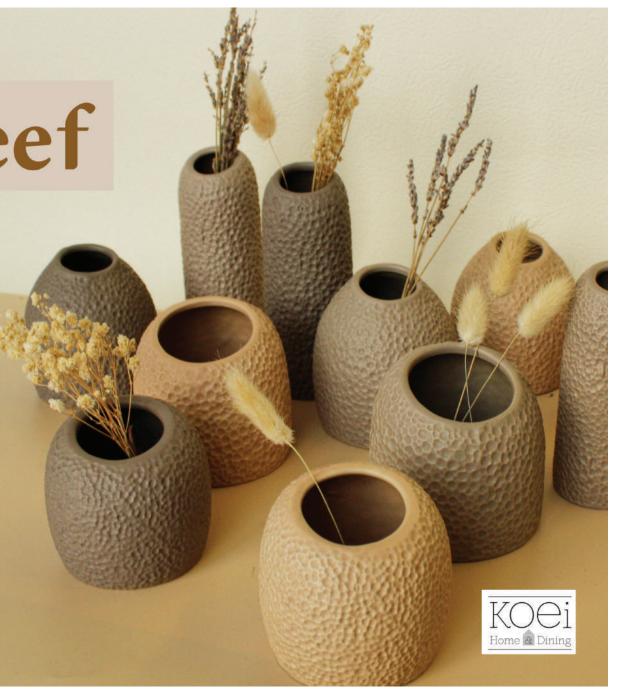

## Handpaint Floral

Beautiful hand-painted flowers combined with bold colors, perfect as a spring and summer decoration.

Coral Reef vases and planters gather inspiration from nature with the visual interpretation of corals.