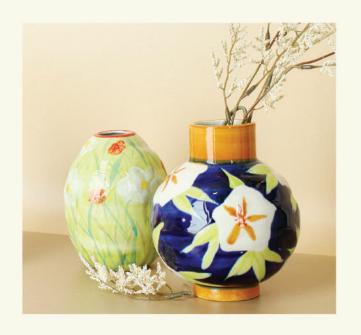

## Handpaint Floral

Beautiful hand-painted flowers combined with bold colors, perfect as a spring and summer decoration.

Coral Reef vases and planters gather inspiration from nature with the visual interpretation of corals.